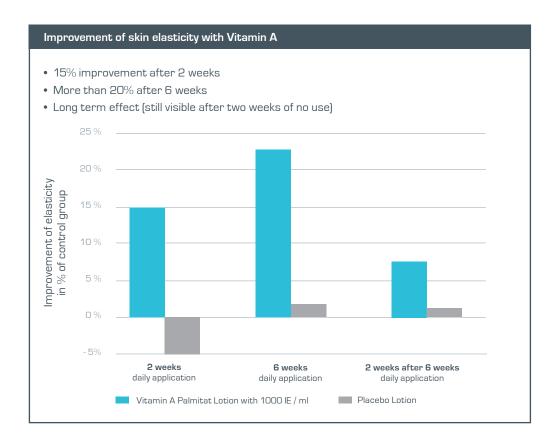

Special ingredients

- Copper Peptides: Special peptides, work like a kind of cosmetic drone and bring the Copper directly to the skin cells that urgently need it, in order to fight the inflammatory process effectively and regenerate the skin starting from the inside and working outwards.
- Highly efficient Lifting Peptide: Visibly lifts facial contours.
- Long- and short-chain Hyaluronic acid: Are biotechnologically produced and have a fill-in effect and moisturize. Fine lines and wrinkles are softened.
- Vitamin A: Retinol, smoothes the skin. Increases the cell regeneration and skin elasticity. In the skin, vitamin A is converted into vitamin A acid, dissolves the top skin layer and stimulates the production of new skin cells.